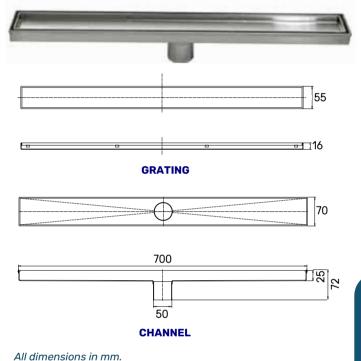

# LINEAR DRAINS RECESSED TYPE WITH TRAP

| FINISH | - | BRUSH  |
|--------|---|--------|
| HEIGHT | - | 72 MM  |
| OUTLET | - | 50 MM  |
| LENGTH | - | 700 MM |

| MATERIAL      | OPTIONAL       |
|---------------|----------------|
| SS304 GRADE 🗌 | 45 MM OUTLET 🗌 |
| SS316 GRADE 🗌 | 42 MM OUTLET 🗌 |

### DRAWINGS

All dimensions in mm.

We reserve the rights to change the design/dimensions without any notice.

TRAP