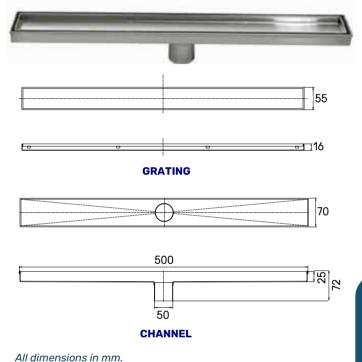

# LINEAR DRAINS RECESSED TYPE WITH TRAP FINISH BRUSH

| HEIGHT | _ | 72 MM  |
|--------|---|--------|
| OUTLET | _ | 50 MM  |
| LENGTH | - | 500 MM |

| MATERIAL      | OPTIONAL       |
|---------------|----------------|
| SS304 GRADE 🗌 | 45 MM OUTLET 🗌 |
| SS316 GRADE 🗌 | 42 MM OUTLET 🗌 |

#### DRAWINGS

We reserve the rights to change the design/dimensions without any notice.

TRAP