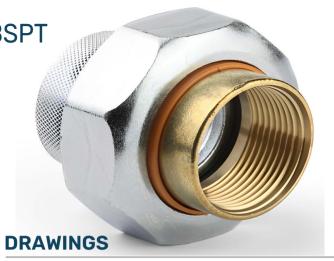

BRASS FEMALE X STEEL MALE BSPT

**DI-ELECTRIC UNION** 

## **ADDITIONAL ADVANTAGES**

- Female BSPT Brass pipe thread to female iron pipe threaded connections
- Electro-galvanized to ASTM B633
- Designed for installation of two non similar pipe to prevent corrosion and deterioration in piping systems due to galvanic and stray current.