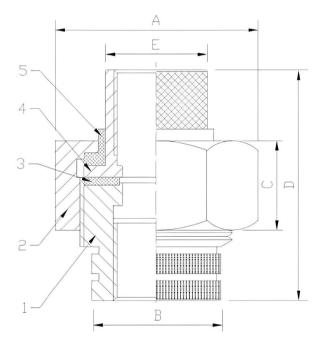

| S.NO | PART              | MATERIAL        |  |  |
|------|-------------------|-----------------|--|--|
| 1.   | IPS CONNECTION    | ZINC COAT STEEL |  |  |
| 2.   | NUT               | ZINC COAT STEEL |  |  |
| 3.   | GASKET            | EPDM            |  |  |
| 4.   | SOLDER CONNECTION | BRASS           |  |  |
| 5.   | INSERT            | NYLON           |  |  |

All dimensions in mm.

We reserve the rights to change the design/dimensions without any notice.

| MODEL  | SIZE   | A    | В    | C    | D    | E    |
|--------|--------|------|------|------|------|------|
| AQ15FB | 1/2"   | 1.62 | 1.02 | 0.77 | 2.21 | 1.02 |
| AQ20FB | 3/4"   | 1.89 | 1.26 | 0.77 | 2.21 | 1.26 |
| AQ25FB | 1"     | 2.25 | 1.50 | 0.87 | 2.52 | 1.46 |
| AQ32FB | 1-1/4" | 2.76 | 1.81 | 0.91 | 2.72 | 1.85 |
| AQ40FB | 1-1/2" | 3.51 | 2.13 | 0.91 | 2.76 | 2.13 |
| AQ50FB | 2"     | 4.14 | 2.60 | 1.10 | 3.11 | 2.60 |