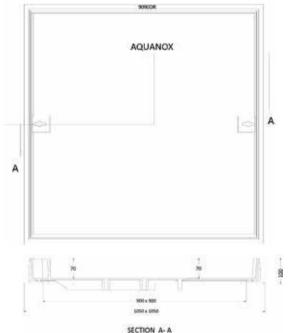

#### **TECHNICAL INFORMATION**

| MANHOLE COVERS          |           |
|-------------------------|-----------|
| CLEAR OPENING (NORMAL)- | 900X900   |
| OVER BASE -             | 1050X1050 |
| DEPTH -                 | 70        |
| LOADING -               | D400      |

# **DRAWINGS**

All dimensions in mm. We reserve the rights to change the design/dimensions without any notice.