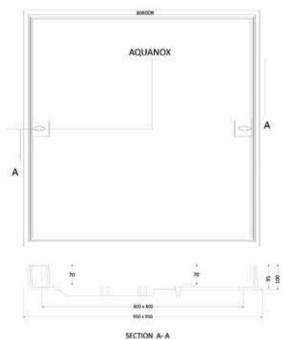

#### **TECHNICAL INFORMATION**

| MANHOLE COVERS          |         |
|-------------------------|---------|
| CLEAR OPENING (NORMAL)- | 800X800 |
| OVER BASE -             | 950X950 |
| DEPTH -                 | 70      |
| LOADING -               | D400    |

# **DRAWINGS**

All dimensions in mm.
We reserve the rights to change the design/dimensions without any notice.