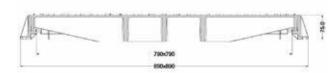

### **TECHNICAL INFORMATION**

| MANHOLE COVERS          |         |
|-------------------------|---------|
| CLEAR OPENING (NORMAL)- | 790X790 |
| OVER BASE -             | 890X890 |
| DEPTH -                 | 75      |
| LOADING -               | D400    |

### **DRAWINGS**

All dimensions in mm. We reserve the rights to change the design/dimensions without any notice.