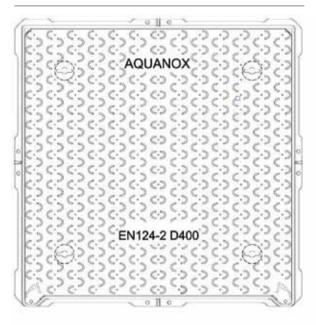

# SINGLE SEAL MANHOLE COVER & FRAME DUCTILE IRON

## **SPECIFICATIONS**

| BRAND        |   |                |
|--------------|---|----------------|
| RANGE        | - | MANHOLE COVERS |
| PRODUCT CODE | - | AX8080D        |
| PRODUCT TYPE | _ | SOLID TOP      |
| MATERIAL     | - | DUCTILE IRON   |

### **TECHNICAL INFORMATION**

| MANHOLE COVERS          |         |
|-------------------------|---------|
| CLEAR OPENING (NORMAL)- | 790X790 |
| OVER BASE -             | 890X890 |
| DEPTH -                 | 75      |
| LOADING -               | D400    |

# **FEATURES**

- BS EN 124 LOADING
- DUCTILE IRON GJS 500-7
- SINGLE SEAL
- BADGING AS REQUIRED
- BITUMEN COATED