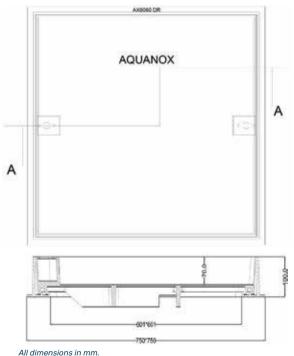

#### **SPECIFICATIONS**

| BRAND        |   |                |
|--------------|---|----------------|
| RANGE        | - | MANHOLE COVERS |
| PRODUCT CODE | - | AX6060DR       |
| PRODUCT TYPE | - | SOLID TOP      |
| MATERIAL     | - | DUCTILE IRON   |

### **TECHNICAL INFORMATION**

| MANHOLE COVERS          |         |  |  |
|-------------------------|---------|--|--|
| CLEAR OPENING (NORMAL)- | 601X601 |  |  |
| OVER BASE -             | 750X750 |  |  |
| DEPTH -                 | 70      |  |  |
| LOADING -               | D400    |  |  |

## DRAWINGS

We reserve the rights to change the design/dimensions without any notice.