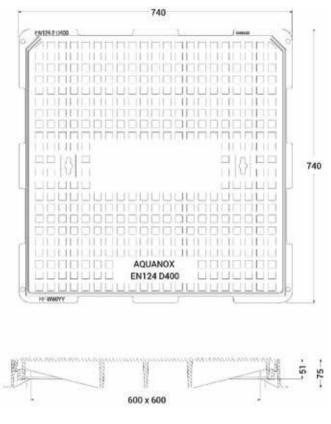

# **TECHNICAL INFORMATION**

| MANHOLE COVERS          |         |
|-------------------------|---------|
| CLEAR OPENING (NORMAL)- | 600X600 |
| OVER BASE -             | 750X750 |
| DEPTH -                 | 75      |
| LOADING -               | D400    |

## DRAWINGS

All dimensions in mm.

We reserve the rights to change the design/dimensions without any notice.