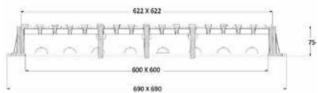

# **TECHNICAL INFORMATION**

| MANHOLE COVERS          |         |  |  |
|-------------------------|---------|--|--|
| CLEAR OPENING (NORMAL)- | 600X600 |  |  |
| OVER BASE -             | 690X690 |  |  |
| DEPTH -                 | 75      |  |  |
| LOADING -               | D400    |  |  |

## DRAWINGS

All dimensions in mm.

We reserve the rights to change the design/dimensions without any notice.