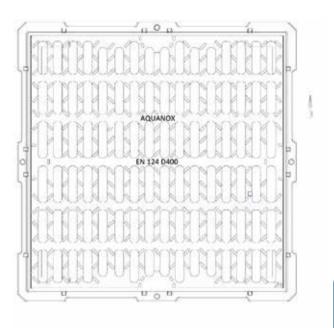

# GULLY GRATING DUCTILE IRON

### **SPECIFICATIONS**

| BRAND        |   |                |
|--------------|---|----------------|
| RANGE        | - | MANHOLE COVERS |
| PRODUCT CODE | - | AX6060D GG     |
| PRODUCT TYPE | - | SOLID TOP      |
| MATERIAL     | - | DUCTILE IRON   |

#### **FEATURES**

- BS EN 124 LOADING
- DUCTILE IRON GJS 500-7
- BITUMEN COATED