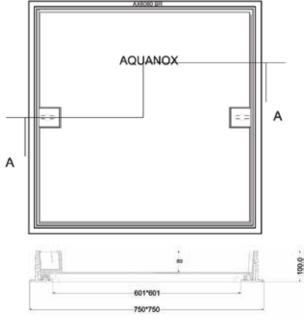

#### **TECHNICAL INFORMATION**

| MANHOLE COVERS          |         |  |  |  |
|-------------------------|---------|--|--|--|
| CLEAR OPENING (NORMAL)- | 601X601 |  |  |  |
| OVER BASE -             | 750X750 |  |  |  |
| DEPTH -                 | 70      |  |  |  |
| LOADING -               | B125    |  |  |  |

# **DRAWINGS**

All dimensions in mm. We reserve the rights to change the design/dimensions without any notice.