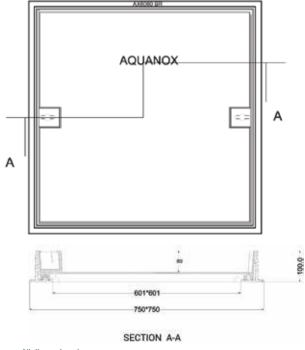

# **SPECIFICATIONS**

| BRAND        |   |                      |
|--------------|---|----------------------|
| RANGE        | _ | MANHOLE COVERS       |
| PRODUCT CODE | - | AX6060BR(80MM DEPTH) |
| PRODUCT TYPE | - | SOLID TOP            |
| MATERIAL     | - | DUCTILE IRON         |

#### **TECHNICAL INFORMATION**

| MANHOLE COVERS          |         |
|-------------------------|---------|
| CLEAR OPENING (NORMAL)- | 601X601 |
| OVER BASE -             | 750X750 |
| DEPTH -                 | 80      |
| LOADING -               | B125    |

# **DRAWINGS**

All dimensions in mm. We reserve the rights to change the design/dimensions without any notice.