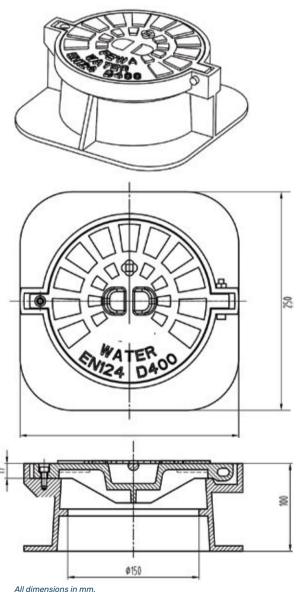

## **TECHNICAL INFORMATION**

| MANHOLE COVERS          |   |           |  |
|-------------------------|---|-----------|--|
| CLEAR OPENING (NORMAL)- |   | 150MM DIA |  |
| OVER BASE               | - | 250X250   |  |
| DEPTH                   | - | 100       |  |
| LOADING                 | - | D400      |  |

### **FEATURES**

- BS EN 124 LOADING
- DUCTILE IRON GJS 500-7
- DOUBLE SEAL
- BADGING AS REQUIRED
- BLACK BITUMEN COATED
- EPOXY COATED

## DRAWINGS

We reserve the rights to change the design/dimensions without any notice.