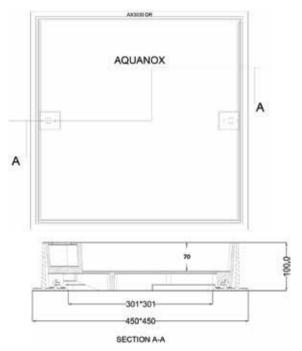

#### **SPECIFICATIONS**

| BRAND        |   |                |
|--------------|---|----------------|
| RANGE        | - | MANHOLE COVERS |
| PRODUCT CODE | - | AX3030DR       |
| PRODUCT TYPE | - | SOLID TOP      |
| MATERIAL     | - | DUCTILE IRON   |

### **TECHNICAL INFORMATION**

| MANHOLE COVERS          |         |  |  |
|-------------------------|---------|--|--|
| CLEAR OPENING (NORMAL)- | 301X301 |  |  |
| OVER BASE -             | 450X450 |  |  |
| DEPTH -                 | 70      |  |  |
| LOADING -               | D400    |  |  |

## DRAWINGS

All dimensions in mm. We reserve the rights to change the design/dimensions without any notice.