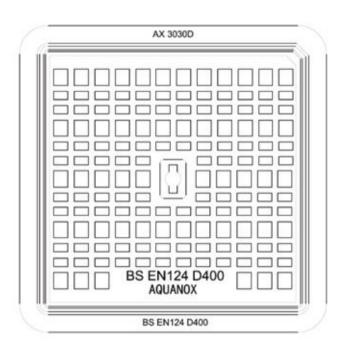

# DUCTILE IRON MANHOLE COVER & FRAME

# **SPECIFICATIONS**

| BRAND        |   |                |
|--------------|---|----------------|
| RANGE        | - | MANHOLE COVERS |
| PRODUCT CODE | - | AX3030D        |
| PRODUCT TYPE | _ | SOLID TOP      |
| MATERIAL     | - | DUCTILE IRON   |

# **FEATURES**

- BS EN 124 LOADING
- DUCTILE IRON GJS 500-7
- DOUBLE SEAL
- BADGING AS REQUIRED
- BITUMEN COATED