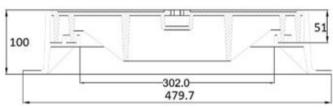

### **TECHNICAL INFORMATION**

| MANHOLE COVERS          |   |         |  |
|-------------------------|---|---------|--|
| CLEAR OPENING (NORMAL)- |   | 302X302 |  |
| OVER BASE               | - | 480X480 |  |
| DEPTH                   | - | 100     |  |
| LOADING                 | - | D400    |  |

### SECTION A-A

All dimensions in mm.
We reserve the rights to change the design/dimensions without any notice.