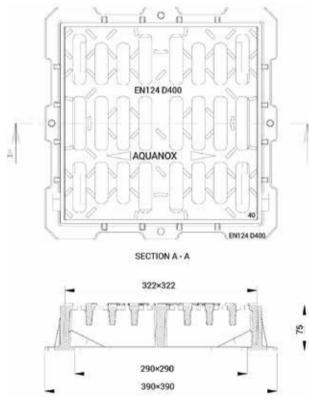

#### **TECHNICAL INFORMATION**

| MANHOLE COVERS          |         |
|-------------------------|---------|
| CLEAR OPENING (NORMAL)- | 290X290 |
| OVER BASE -             | 390X390 |
| DEPTH -                 | 75      |
| LOADING -               | D400    |

#### **DRAWINGS**

All dimensions in mm. We reserve the rights to change the design/dimensions without any notice.