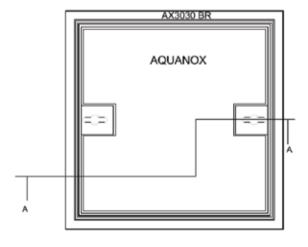

# **SPECIFICATIONS**

| BRAND        |   |                |
|--------------|---|----------------|
| RANGE        | - | MANHOLE COVERS |
| PRODUCT CODE | - | AX3030BR       |
| PRODUCT TYPE | - | SOLID TOP      |
| MATERIAL     | - | DUCTILE IRON   |

# **DRAWINGS**

All dimensions in mm.
We reserve the rights to change the design/dimensions without any notice.