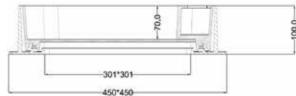

### **TECHNICAL INFORMATION**

| MANHOLE COVERS          |   |         |  |  |
|-------------------------|---|---------|--|--|
| CLEAR OPENING (NORMAL)- |   | 301X301 |  |  |
| OVER BASE               |   | 450X450 |  |  |
| DEPTH -                 | - | 70      |  |  |
| LOADING -               |   | B125    |  |  |

# **DRAWINGS**

All dimensions in mm.
We reserve the rights to change the design/dimensions without any notice.