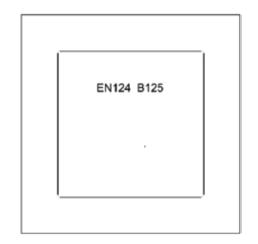

# **FEATURES**

- BS EN 124 LOADING
- DUCTILE IRON GJS 500-7
- DOUBLE SEAL
- BITUMEN COATED

BS EN 124 LOADING DUCTILE IRON GJS 500-7 SINGLE SEAL BADGING AS REQUIRED BITUMEN COATED