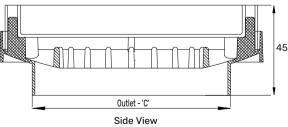

#### **TECHNICAL INFORMATION**

| FLOOR DRAIN WITH COVER |   |           |  |
|------------------------|---|-----------|--|
| SIZE                   | - | 130X130MM |  |
| HEIGHT                 | - | 45        |  |
| SIDE OUTLET            | - | 100       |  |

#### **DRAWINGS**

All dimensions in mm. We reserve the rights to change the design/dimensions without any notice.