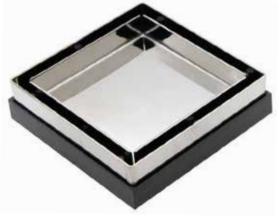

# STAINLESS STEEL SOLID TOP FLOOR DRAIN WITH ABS BODY

#### **TECHNICAL INFORMATION**

| FLOOR DRAIN WITH COVER |   |           |  |
|------------------------|---|-----------|--|
| SIZE                   | - | 130X130MM |  |
| HEIGHT                 | - | 45        |  |
| SIDE OUTLET            | - | 100       |  |