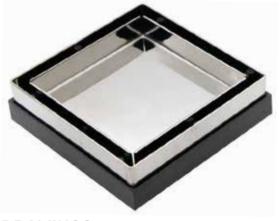

## STAINLESS STEEL SOLID TOP FLOOR DRAIN WITH ABS BODY

## **SPECIFICATIONS**

| BRAND        | - | AQUANOX         |
|--------------|---|-----------------|
| RANGE        | - | FLOOR DRAINS    |
| PRODUCT CODE | - | 591             |
| PRODUCT TYPE | - | FLOOR DRAIN     |
| MATERIAL     | - | STAINLESS STEEL |

## **TECHNICAL INFORMATION**

| FLOOR DRAIN WITH COVER |   |           |  |  |
|------------------------|---|-----------|--|--|
| SIZE                   | - | 150X150MM |  |  |
| HEIGHT                 | - | 45        |  |  |
| SIDE OUTLET            | - | 100       |  |  |