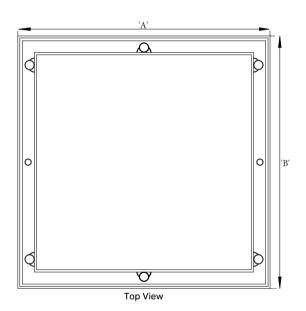

## **TECHNICAL INFORMATION**

| FLOOR DRAIN WITH COVER |   |           |  |  |
|------------------------|---|-----------|--|--|
| SIZE                   | - | 150X150MM |  |  |
| HEIGHT                 | - | 45        |  |  |
| SIDE OUTLET            | - | 100       |  |  |

## **DRAWINGS**

All dimensions in mm. We reserve the rights to change the design/dimensions without any notice.