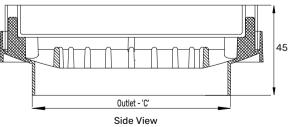

## **TECHNICAL INFORMATION**

| FLOOR DRAIN WITH COVER |   |           |  |  |
|------------------------|---|-----------|--|--|
| SIZE                   | - | 150X150MM |  |  |
| HEIGHT                 | - | 45        |  |  |
| SIDE OUTLET            | - | 100       |  |  |

## **DRAWINGS**

All dimensions in mm. We reserve the rights to change the design/dimensions without any notice.