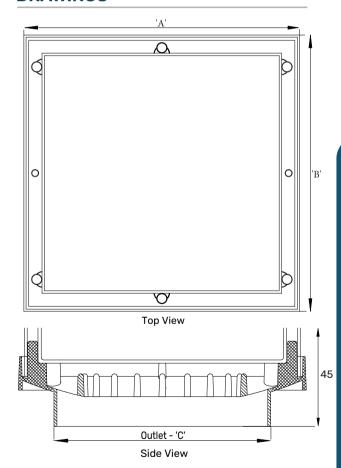

### **DRAWINGS**

All dimensions in mm. We reserve the rights to change the design/dimensions without any notice.

#### **TECHNICAL INFORMATION**

| FLOOR DRAIN WITH COVER |   |             |  |
|------------------------|---|-------------|--|
| SIZE                   | - | 100 X 100MM |  |
| HEIGHT                 | - | 45          |  |
| SIDE OUTLET            | _ | 50          |  |