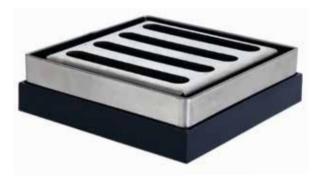

# STAINLESS STEEL FLOOR DRAIN WITH ABS BODY

#### **TECHNICAL INFORMATION**

| FLOOR DRAIN WITH COVER |   |             |  |
|------------------------|---|-------------|--|
| SIZE                   | - | 100 X 100MM |  |
| HEIGHT                 | - | 45          |  |
| SIDE OUTLET            | _ | 50          |  |