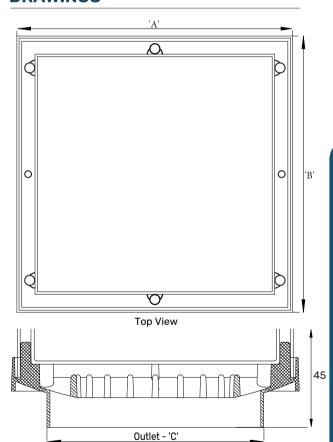

### **DRAWINGS**

All dimensions in mm.
We reserve the rights to change the design/dimensions without any notice.

Side View

#### **TECHNICAL INFORMATION**

| FLOOR DRAIN WITH COVER |   |           |  |
|------------------------|---|-----------|--|
| SIZE                   | - | 130X130MM |  |
| HEIGHT                 | - | 45        |  |
| SIDE OUTLET            | _ | 100       |  |