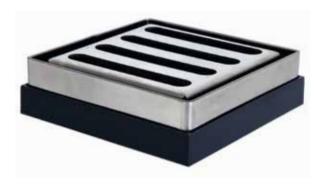

# STAINLESS STEEL FLOOR DRAIN WITH ABS BODY

#### **TECHNICAL INFORMATION**

| FLOOR DRAIN WITH COVER |   |           |  |
|------------------------|---|-----------|--|
| SIZE                   | - | 130X130MM |  |
| HEIGHT                 | - | 45        |  |
| SIDE OUTLET            | _ | 100       |  |