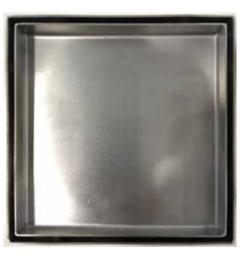

# STAINLESS STEEL RECESSED TYPE FLOOR DRAIN (STRAIGHT EDGE)

#### **SPECIFICATIONS**

| BRAND        | - | AQUANOX         |
|--------------|---|-----------------|
| RANGE        | - | FLOOR DRAINS    |
| PRODUCT CODE | - | 584             |
| PRODUCT TYPE | - | FLOOR DRAIN     |
| MATERIAL     | - | STAINLESS STEEL |
|              |   |                 |

## **TECHNICAL INFORMATION**

| FLOOR DRAIN WITH COVER |   |           |  |
|------------------------|---|-----------|--|
| SIZE                   | - | 130X130MM |  |
| HEIGHT                 | - | 120X120   |  |
| SIDE OUTLET            | - | 100       |  |