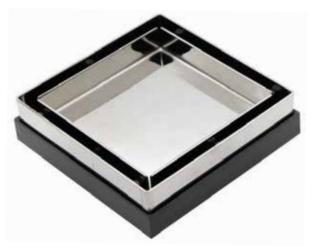

## STAINLESS STEEL SOLID TOP FLOOR DRAIN WITH ABS BODY

## **TECHNICAL INFORMATION**

| FLOOR DRAIN WITH COVER |   |             |  |  |
|------------------------|---|-------------|--|--|
| SIZE                   | - | 100 X 100MM |  |  |
| HEIGHT                 | - | 45          |  |  |
| SIDE OUTLET            | _ | 50          |  |  |