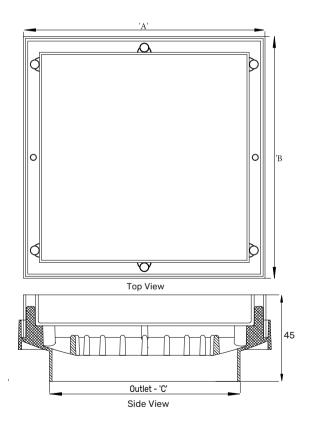

## **TECHNICAL INFORMATION**

| FLOOR DRAIN WITH COVER |   |           |  |
|------------------------|---|-----------|--|
| SIZE                   | - | 130X130MM |  |
| HEIGHT                 | - | 45        |  |
| SIDE OUTLET            | - | 100       |  |

## DRAWINGS

All dimensions in mm. We reserve the rights to change the design/dimensions without any notice.