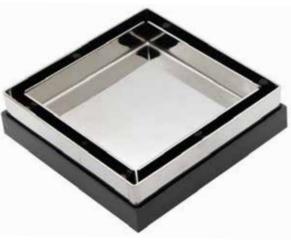

## STAINLESS STEEL SOLID TOP FLOOR DRAIN WITH ABS BODY

## **TECHNICAL INFORMATION**

| FLOOR DRAIN WITH COVER |   |           |  |
|------------------------|---|-----------|--|
| SIZE                   | - | 130X130MM |  |
| HEIGHT                 | - | 45        |  |
| SIDE OUTLET            | - | 100       |  |

| MATERIAL    | FINISH        |
|-------------|---------------|
| SS304 GRADE | MIRROR FINISH |

| OPTIONAL EXTRAS                                |
|------------------------------------------------|
| STAINLESS STEEL 304 🗌<br>STAINLESS STEEL 316 🗌 |