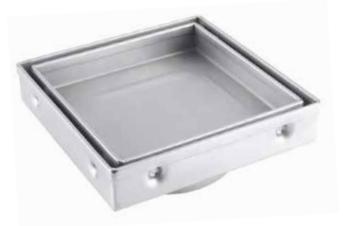

### **TECHNICAL INFORMATION**

| FLOOR DRAIN WITH COVER |   |             |  |
|------------------------|---|-------------|--|
| SIZE                   | - | 100 X 100MM |  |
| HEIGHT                 | - | 86X86       |  |
| SIDE OUTLET            | - | 50X50       |  |