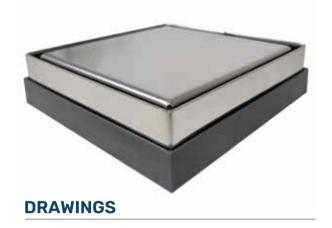

## STAINLESS STEEL SOLID TOP FLOOR DRAIN WITH ABS BODY

## **SPECIFICATIONS**

| BRAND        | - | AQUANOX         |
|--------------|---|-----------------|
| RANGE        | - | FLOOR DRAINS    |
| PRODUCT CODE | - | 579             |
| PRODUCT TYPE | - | FLOOR DRAIN     |
| MATERIAL     | - | STAINLESS STEEL |