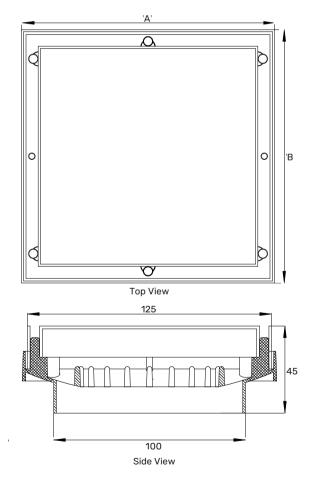

## **TECHNICAL INFORMATION**

| FLOOR DRAIN WIT | H COVI | ER        |  |
|-----------------|--------|-----------|--|
| SIZE            | -      | 130X130MM |  |
| HEIGHT          | -      | 45        |  |
| SIDE OUTLET     | _      | 100       |  |

All dimensions in mm. We reserve the rights to change the design/dimensions without any notice.