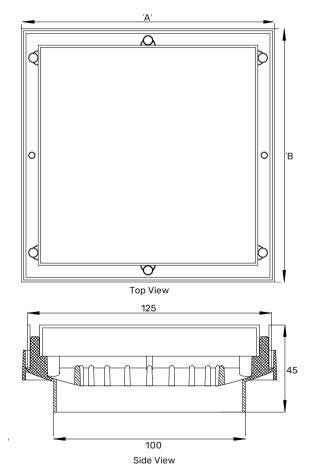

## **TECHNICAL INFORMATION**

| FLOOR DRAIN WITH COVER |   |             |  |  |
|------------------------|---|-------------|--|--|
| SIZE                   | - | 100 X 100MM |  |  |
| HEIGHT                 | - | 45          |  |  |
| SIDE OUTLET            | - | 50          |  |  |

All dimensions in mm. We reserve the rights to change the design/dimensions without any notice.