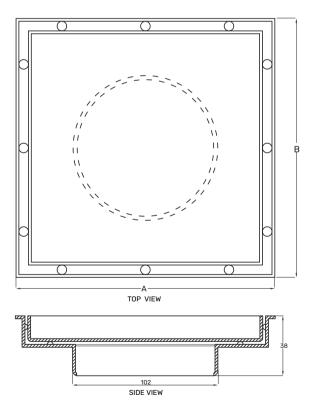

## **TECHNICAL INFORMATION**

| FLOOR DRAIN WITH | COVI | ER        |
|------------------|------|-----------|
| SIZE             | -    | 150X150MM |
| HEIGHT           | -    | 38        |
| SIDE OUTLET      | -    | 102       |

## **DRAWINGS**

All dimensions in mm. We reserve the rights to change the design/dimensions without any notice.