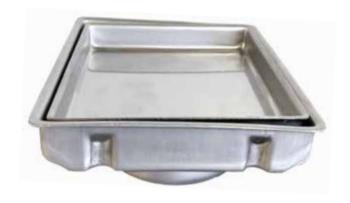

## STAINLESS STEEL RECESSED TYPE **FLOOR DRAIN**

## **TECHNICAL INFORMATION**

| FLOOR DRAIN WITH | COVI | ER        |
|------------------|------|-----------|
| SIZE             | -    | 150X150MM |
| HEIGHT           | -    | 38        |
| SIDE OUTLET      | -    | 102       |