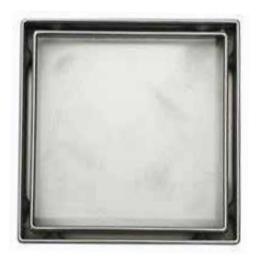

# STAINLESS STEEL RECESSED TYPE FLOOR DRAIN

### **TECHNICAL INFORMATION**

| FLOOR DRAIN WITH COVER |   |             |  |
|------------------------|---|-------------|--|
| SIZE                   | - | 100 X 100MM |  |
| HEIGHT                 | - | 84X84       |  |
| SIDE OUTLET            | - | 75          |  |