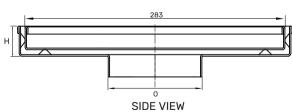

## **TECHNICAL INFORMATION**

| FLOOR DRAIN WITH COVER |   |           |  |  |
|------------------------|---|-----------|--|--|
| SIZE                   | - | 300X300MM |  |  |
| HEIGHT                 | - | 49        |  |  |
| SIDE OUTLET            | - | 102       |  |  |

## **DRAWINGS**

All dimensions in mm. We reserve the rights to change the design/dimensions without any notice.