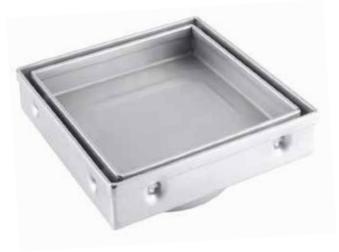

## STAINLESS STEEL RECESSED TYPE **FLOOR DRAIN**

## **TECHNICAL INFORMATION**

| FLOOR DRAIN WITH COVER |   |           |  |  |
|------------------------|---|-----------|--|--|
| SIZE                   | - | 300X300MM |  |  |
| HEIGHT                 | - | 49        |  |  |
| SIDE OUTLET            | - | 102       |  |  |