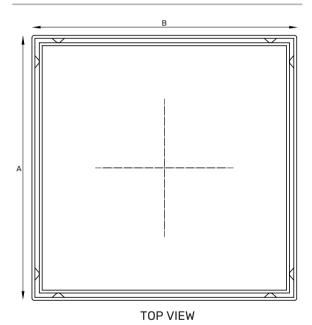

## **TECHNICAL INFORMATION**

| FLOOR DRAIN WITH COVER |   |           |  |  |
|------------------------|---|-----------|--|--|
| SIZE                   | - | 300X300MM |  |  |
| HEIGHT                 | - | 49        |  |  |
| SIDE OUTLET            | - | 102       |  |  |

## **DRAWINGS**

All dimensions in mm. We reserve the rights to change the design/dimensions without any notice.