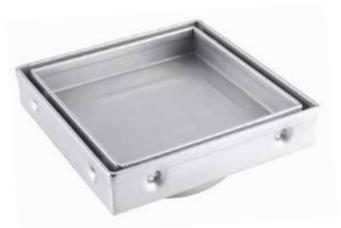

## STAINLESS STEEL RECESSED TYPE FLOOR DRAIN

## **TECHNICAL INFORMATION**

| FLOOR DRAIN WITH COVER |   |           |  |
|------------------------|---|-----------|--|
| SIZE                   | - | 150X150MM |  |
| HEIGHT                 | - | 126X126   |  |
| SIDE OUTLET            | - | 100       |  |