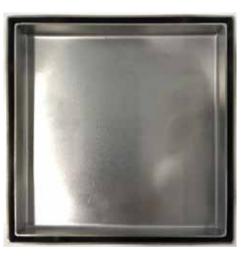

# STAINLESS STEEL RECESSED TYPE FLOOR DRAIN (STRAIGHT EDGE)

#### **SPECIFICATIONS**

| BRAND        | - | AQUANOX         |
|--------------|---|-----------------|
| RANGE        | - | FLOOR DRAINS    |
| PRODUCT CODE | - | 569             |
| PRODUCT TYPE | - | FLOOR DRAIN     |
| MATERIAL     | - | STAINLESS STEEL |
|              |   |                 |

### **TECHNICAL INFORMATION**

| FLOOR DRAIN WITH COVER |   |           |  |  |
|------------------------|---|-----------|--|--|
| SIZE                   | - | 150X150MM |  |  |
| HEIGHT                 | _ | 140X140   |  |  |
| SIDE OUTLET            | - | 100       |  |  |