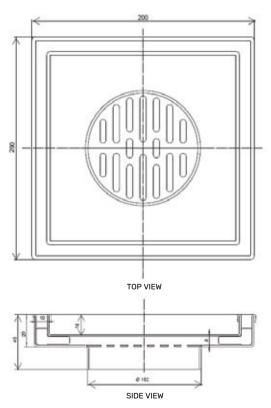

## **DRAWINGS**

All dimensions in mm. We reserve the rights to change the design/dimensions without any notice.

## **TECHNICAL INFORMATION**

| FLOOR DRAIN WITH COVER |   |           |  |  |
|------------------------|---|-----------|--|--|
| SIZE                   | - | 200X200MM |  |  |
| HEIGHT                 | - | 49        |  |  |
| SIDE OUTLET            | - | 102       |  |  |