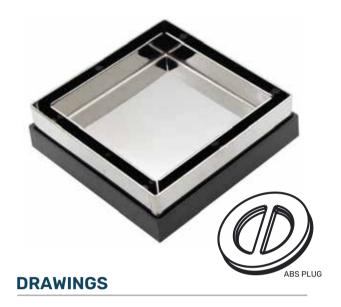

## STAINLESS STEEL RECESSED TYPE FLOOR CLEANOUT WITH ABS PLUG

## **TECHNICAL INFORMATION**

| FLOOR DRAIN WITH COVER |   |           |  |
|------------------------|---|-----------|--|
| SIZE                   | - | 150X150MM |  |
| HEIGHT                 | - | 45        |  |
| SIDE OUTLET            | - | 100       |  |