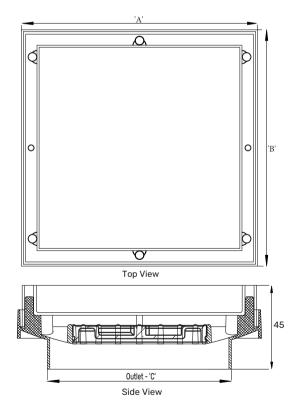

## **TECHNICAL INFORMATION**

| FLOOR DRAIN WITH COVER |   |           |  |
|------------------------|---|-----------|--|
| SIZE                   | - | 150X150MM |  |
| HEIGHT                 | - | 45        |  |
| SIDE OUTLET            | - | 100       |  |

All dimensions in mm.
We reserve the rights to change the design/dimensions without any notice.