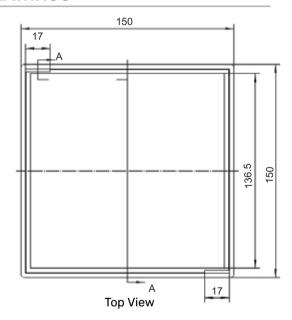

## **TECHNICAL INFORMATION**

| FLOOR DRAIN WITH COVER |   |           |  |  |
|------------------------|---|-----------|--|--|
| SIZE                   | - | 150X150MM |  |  |
| HEIGHT                 | - | 29        |  |  |
| SIDE OUTLET            | - | 102       |  |  |

## **DRAWINGS**

All dimensions in mm. We reserve the rights to change the design/dimensions without any notice.