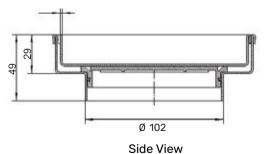

## **TECHNICAL INFORMATION**

| FLOOR DRAIN WITH COVER |   |           |  |  |
|------------------------|---|-----------|--|--|
| SIZE                   | - | 150X150MM |  |  |
| HEIGHT                 | - | 29        |  |  |
| SIDE OUTLET            | - | 102       |  |  |

## **DRAWINGS**

All dimensions in mm. We reserve the rights to change the design/dimensions without any notice.