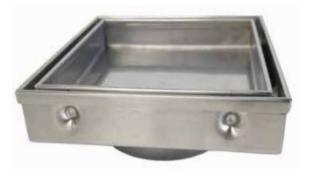

## STAINLESS STEEL RECESSED TYPE FLOOR CLEANOUT

## **TECHNICAL INFORMATION**

| FLOOR DRAIN WITH COVER |   |           |  |  |
|------------------------|---|-----------|--|--|
| SIZE                   | - | 150X150MM |  |  |
| HEIGHT                 | - | 126X126   |  |  |
| SIDE OUTLET            | - | 100       |  |  |