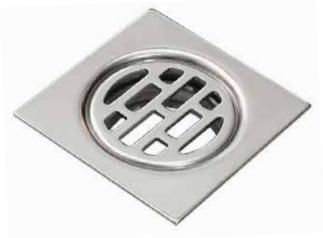

## STAINLESS STEEL FLOOR DRAIN WITHOUT SCREW

## **TECHNICAL INFORMATION**

| FLOOR DRAIN WITH COVER |   |             |  |  |
|------------------------|---|-------------|--|--|
| SIZE                   | - | 100 X 100MM |  |  |
| HEIGHT                 | - | 12.50       |  |  |
| SIDE OUTLET            | - | 75          |  |  |