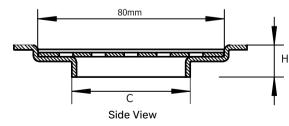

## **TECHNICAL INFORMATION**

| FLOOR DRAIN WITH COVER |   |             |  |
|------------------------|---|-------------|--|
| SIZE                   | - | 100 X 100MM |  |
| HEIGHT                 | - | 14          |  |
| SIDE OUTLET            | - | 51          |  |

### **DRAWINGS**

Top View

All dimensions in mm. We reserve the rights to change the design/dimensions without any notice.