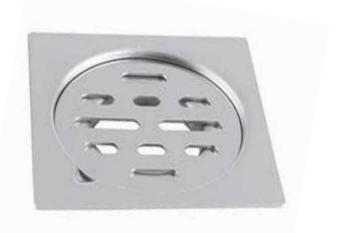

# STAINLESS STEEL FLOOR DRAIN COVER

### **SPECIFICATIONS**

| BRAND        | - | AQUANOX         |
|--------------|---|-----------------|
| RANGE        | - | FLOOR DRAINS    |
| PRODUCT CODE | - | 115             |
| PRODUCT TYPE | - | FLOOR DRAIN     |
| MATERIAL     | - | STAINLESS STEEL |

## **TECHNICAL INFORMATION**

| FLOOR DRAIN WITH COVER |   |             |  |
|------------------------|---|-------------|--|
| SIZE                   | - | 100 X 100MM |  |
| HEIGHT                 | - | 14          |  |
| SIDE OUTLET            | - | 51          |  |