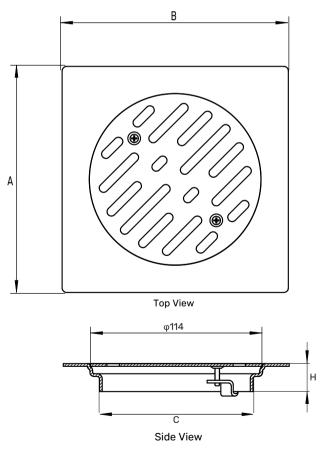

#### **DRAWINGS**

All dimensions in mm. We reserve the rights to change the design/dimensions without any notice.

### **TECHNICAL INFORMATION**

| FLOOR DRAIN WITH COVER |   |             |  |
|------------------------|---|-------------|--|
| SIZE                   | - | 150 X 150MM |  |
| HEIGHT                 | - | 19          |  |
| SIDE OUTLET            | - | 102         |  |