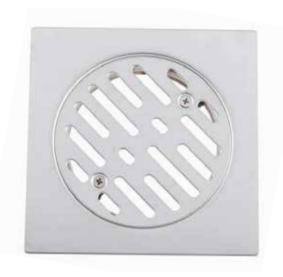

# STAINLESS STEEL FLOOR DRAIN COVER

### **TECHNICAL INFORMATION**

| FLOOR DRAIN WITH COVER |   |             |  |
|------------------------|---|-------------|--|
| SIZE                   | - | 150 X 150MM |  |
| HEIGHT                 | - | 19          |  |
| SIDE OUTLET            | - | 102         |  |