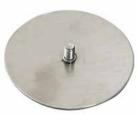

## STAINLESS STEEL CENTER SCREW FLOOR DRAIN COVER

## **TECHNICAL INFORMATION**

| FLOOR DRAIN WITH COVER |   |             |  |  |
|------------------------|---|-------------|--|--|
| SIZE                   | - | 100 X 100MM |  |  |
| HEIGHT                 | - | 14.5        |  |  |
| SIDE OUTLET            | _ | 51          |  |  |