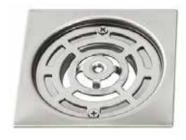

## STAINLESS STEEL CENTER SCREW FLOOR DRAIN COVER

## **TECHNICAL INFORMATION**

| FLOOR DRAIN WITH COVER |   |             |  |  |
|------------------------|---|-------------|--|--|
| SIZE                   | - | 100 X 100MM |  |  |
| HEIGHT                 | - | 14.5        |  |  |
| SIDE OUTLET            | _ | 51          |  |  |