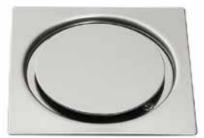

## STAINLESS STEEL CENTER SCREW FLOOR DRAIN COVER

## **TECHNICAL INFORMATION**

| FLOOR DRAIN WITH COVER |   |             |  |  |
|------------------------|---|-------------|--|--|
| SIZE                   | - | 100 X 100MM |  |  |
| HEIGHT                 | - | 14.5        |  |  |
| SIDE OUTLET            | _ | 51          |  |  |