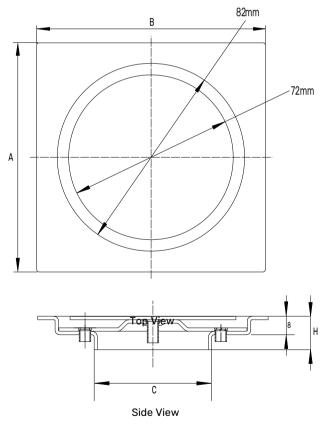

## **TECHNICAL INFORMATION**

| FLOOR DRAIN WITH COVER |   |             |  |  |
|------------------------|---|-------------|--|--|
| SIZE                   | - | 100 X 100MM |  |  |
| HEIGHT                 | - | 14.5        |  |  |
| SIDE OUTLET            | _ | 51          |  |  |

## **DRAWINGS**

All dimensions in mm.
We reserve the rights to change the design/dimensions without any notice.