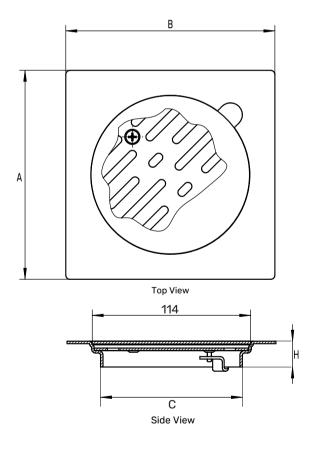

## **DRAWINGS**

All dimensions in mm.
We reserve the rights to change the design/dimensions without any notice.

## **TECHNICAL INFORMATION**

| FLOOR DRAIN WITH COVER |   |           |  |  |
|------------------------|---|-----------|--|--|
| SIZE                   | - | 150X150MM |  |  |
| HEIGHT                 | - | 19        |  |  |
| SIDE OUTLET            | - | 102       |  |  |