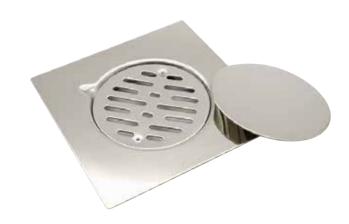

## STAINLESS STEEL FLOOR DRAIN COVER

## **TECHNICAL INFORMATION**

| FLOOR DRAIN WITH COVER |   |           |  |  |
|------------------------|---|-----------|--|--|
| SIZE                   | - | 150X150MM |  |  |
| HEIGHT                 | - | 19        |  |  |
| SIDE OUTLET            | - | 102       |  |  |