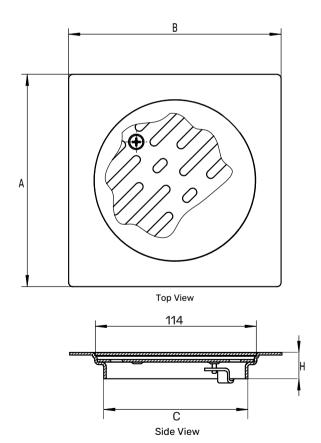

## **TECHNICAL INFORMATION**

| FLOOR DRAIN WITH COVER |   |           |  |  |
|------------------------|---|-----------|--|--|
| SIZE                   | - | 105X105MM |  |  |
| HEIGHT                 | - | 19        |  |  |
| SIDE OUTLET            | - | 102       |  |  |

## **DRAWINGS**

All dimensions in mm.
We reserve the rights to change the design/dimensions without any notice.