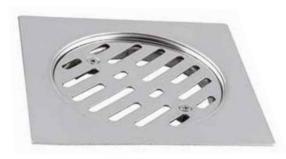

## STAINLESS STEEL FLOOR DRAIN COVER

## **TECHNICAL INFORMATION**

| FLOOR DRAIN WITH COVER |   |           |  |  |
|------------------------|---|-----------|--|--|
| SIZE                   | - | 105X105MM |  |  |
| HEIGHT                 | - | 19        |  |  |
| SIDE OUTLET            | - | 102       |  |  |