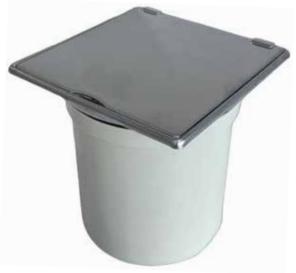

## STAINLESS STEEL HINGED TYPE FLOOR DRAIN

## **TECHNICAL INFORMATION**

| FLOOR DRAIN WI | TH COVE | ER        |  |
|----------------|---------|-----------|--|
| SIZE           | -       | 120X120MM |  |
| HEIGHT         | _       | 125       |  |
| SIDE OUTLET    | -       | 102       |  |