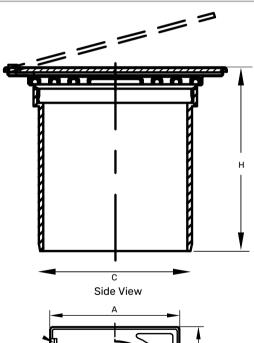

## **TECHNICAL INFORMATION**

| FLOOR DRAIN WI | TH COVE | ER        |  |
|----------------|---------|-----------|--|
| SIZE           | -       | 120X120MM |  |
| HEIGHT         | _       | 125       |  |
| SIDE OUTLET    | -       | 102       |  |

## DRAWINGS

Top Vview

All dimensions in mm. We reserve the rights to change the design/dimensions without any notice.