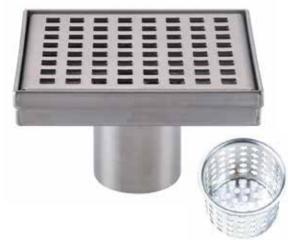

# STAINLESS STEEL FLOOR DRAIN

### **TECHNICAL INFORMATION**

| FLOOR DRAIN WITH COVER |   |             |  |
|------------------------|---|-------------|--|
| SIZE                   | - | 100 X 100MM |  |
| HEIGHT                 | - | 22          |  |
| SIDE OUTLET            | - | 50          |  |