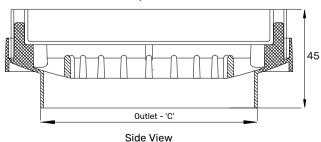

## **TECHNICAL INFORMATION**

| FLOOR DRAIN WITH COVER |   |             |  |  |
|------------------------|---|-------------|--|--|
| SIZE                   | - | 130 X 130MM |  |  |
| HEIGHT                 | - | 45          |  |  |
| SIDE OUTLET            | - | 100         |  |  |

## **DRAWINGS**

All dimensions in mm.
We reserve the rights to change the design/dimensions without any notice.