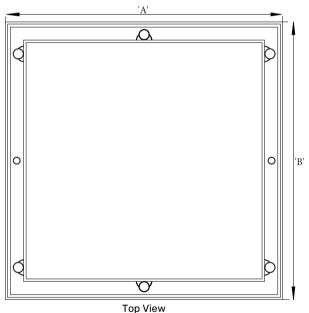

## **TECHNICAL INFORMATION**

| FLOOR DRAIN WITH COVER |   |             |  |  |
|------------------------|---|-------------|--|--|
| SIZE                   | - | 130 X 130MM |  |  |
| HEIGHT                 | - | 45          |  |  |
| SIDE OUTLET            | - | 100         |  |  |

## **DRAWINGS**

All dimensions in mm.
We reserve the rights to change the design/dimensions without any notice.