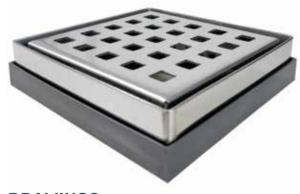

## STAINLESS STEEL SOLID TOP FLOOR DRAIN WITH ABS BODY

## **TECHNICAL INFORMATION**

| FLOOR DRAIN WITH COVER |   |             |  |  |
|------------------------|---|-------------|--|--|
| SIZE                   | - | 130 X 130MM |  |  |
| HEIGHT                 | - | 45          |  |  |
| SIDE OUTLET            | - | 100         |  |  |