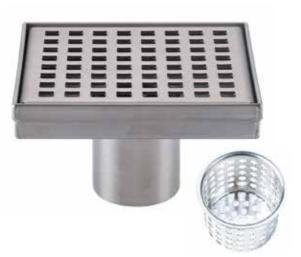

# STAINLESS STEEL FLOOR DRAIN

#### **SPECIFICATIONS**

| BRAND        | - | AQUANOX         |
|--------------|---|-----------------|
| RANGE        | - | FLOOR DRAINS    |
| PRODUCT CODE | - | 282             |
| PRODUCT TYPE | - | FLOOR DRAIN     |
| MATERIAL     | - | STAINLESS STEEL |
|              |   |                 |

### **TECHNICAL INFORMATION**

| FLOOR DRAIN WITH COVER |   |         |  |  |
|------------------------|---|---------|--|--|
| SIZE                   | - | 80X80MM |  |  |
| HEIGHT                 | - | 18      |  |  |
| SIDE OUTLET            | - | 50      |  |  |