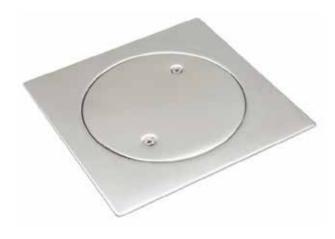

## STAINLESS STEEL FLOOR CLEANOUT COVER

## **TECHNICAL INFORMATION**

| FLOOR DRAIN WITH COVER |   |             |  |  |
|------------------------|---|-------------|--|--|
| SIZE                   | - | 100 X 100MM |  |  |
| HEIGHT                 | - | 15          |  |  |
| SIDE OUTLET            | - | 50          |  |  |