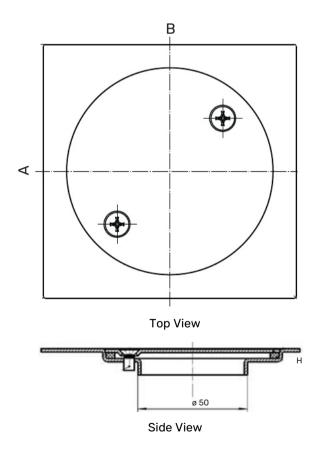

## **TECHNICAL INFORMATION**

| FLOOR DRAIN WITH COVER |   |             |  |  |
|------------------------|---|-------------|--|--|
| SIZE                   | - | 100 X 100MM |  |  |
| HEIGHT                 | - | 15          |  |  |
| SIDE OUTLET            | - | 50          |  |  |

## **DRAWINGS**

All dimensions in mm.
We reserve the rights to change the design/dimensions without any notice.