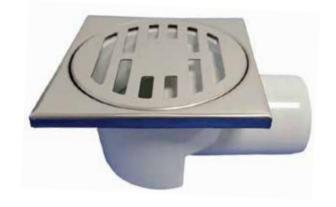

# STAINLESS STEEL SHOWER/BALCONY DRAIN

# **TECHNICAL INFORMATION**

| FLOOR DRAIN WITH COVER |   |             |  |
|------------------------|---|-------------|--|
| SIZE                   | - | 100 X 100MM |  |
| HEIGHT                 | - | 70          |  |
| SIDE OUTLET            | - | 50          |  |