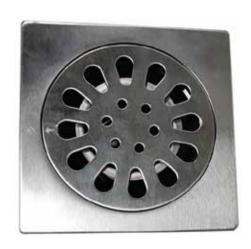

#### **TECHNICAL INFORMATION**

| FLOOR DRAIN WITH COVER |   |             |  |
|------------------------|---|-------------|--|
| SIZE                   | - | 100 X 100MM |  |
| HEIGHT                 | - | 45          |  |
| SIDE OUTLET            | _ | 28          |  |