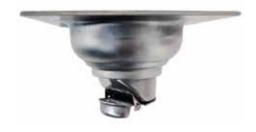

#### **TECHNICAL INFORMATION**

| FLOOR DRAIN WITH COVER |   |             |  |
|------------------------|---|-------------|--|
| SIZE                   | - | 100 X 100MM |  |
| HEIGHT                 | - | 45          |  |
| SIDE OUTLET            | _ | 28          |  |