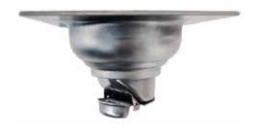

#### **TECHNICAL INFORMATION**

FLOOR DRAIN WITH COVER
SIZE: 100 X 100MM

VERTICAL OUTLET: ØXXMM DIA

THICKNESS: XXMM

| MATERIAL                | FINISH                      |
|-------------------------|-----------------------------|
| SS304 GRADE SS316 GRADE | MIRROR FINISH  BRUSH FINISH |