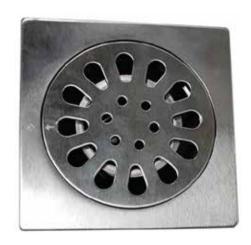

#### **TECHNICAL INFORMATION**

FLOOR DRAIN WITH COVER
SIZE: 100 X 100MM

VERTICAL OUTLET: ØXXMM DIA

THICKNESS: XXMM

| MATERIAL                | FINISH                      |
|-------------------------|-----------------------------|
| SS304 GRADE SS316 GRADE | MIRROR FINISH  BRUSH FINISH |