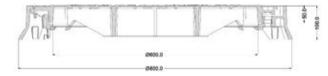

### **TECHNICAL INFORMATION**

| MANHOLE COVERS          |   |      |  |
|-------------------------|---|------|--|
| CLEAR OPENING (NORMAL)- |   | Ø600 |  |
| EXTERNAL DIMENSION      | - | Ø800 |  |
| DEPTH                   | - | 100  |  |
| LOADING                 | - | B125 |  |

### **DRAWINGS**

All dimensions in mm. We reserve the rights to change the design/dimensions without any notice.