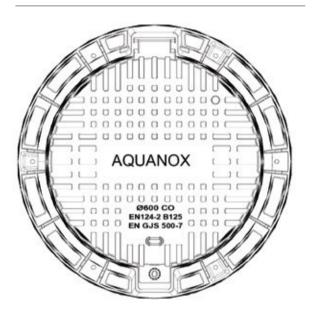

# **SPECIFICATIONS**

| BRAND        |   |                |
|--------------|---|----------------|
| RANGE        | - | MANHOLE COVERS |
| PRODUCT CODE | - | AX60B          |
| PRODUCT TYPE | - | SOLID TOP      |
| MATERIAL     | - | DUCTILE IRON   |

### **TECHNICAL INFORMATION**

| MANHOLE COVERS          |   |      |  |
|-------------------------|---|------|--|
| CLEAR OPENING (NORMAL)- |   | Ø600 |  |
| EXTERNAL DIMENSION      | - | Ø800 |  |
| DEPTH                   | - | 100  |  |
| LOADING                 | - | B125 |  |

# **FEATURES**

- BS EN 124 LOADING
- DUCTILE IRON GJS 500-7
- BADGING AS REQUIRED
- BITUMEN COATED